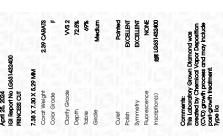

## ADDITIONAL GRADING INFORMATION

Polish **EXCELLENT** 

Symmetry **EXCELLENT** 

Fluorescence NONE

Inscription(s) LG631432400

Comments: This Laboratory Grown Diamond was created by Chemical Vapor Deposition (CVD) growth process and may include post-growth treatment.

## ADDITIONAL GRADING INFORMATION

59.5%

| Polish       | EXCELLENT |
|--------------|-----------|
| Symmetry     | EXCELLENT |
| Fluorescence | NONE      |

Inscription(s) [MS] LG631432400
Comments: This Laboratory Grown Diamond was created by Chemical Vapor Deposition (CVD) growth process and may include post-growth treatment.