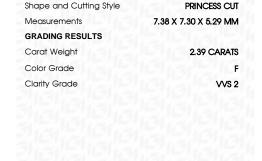

### LABORATORY GROWN DIAMOND REPORT

April 25, 2024

IGI Report Number LG631432400

Description LABORATORY GROWN

DIAMOND

Shape and Cutting Style PRINCESS CUT

Measurements 7.38 X 7.30 X 5.29 MM

**GRADING RESULTS** 

Carat Weight 2.39 CARATS

Color Grade

Clarity Grade VVS 2