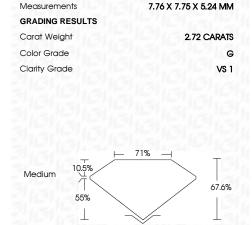

Measurements

IGI Report Number

Shape and Cutting Style

## LABORATORY GROWN DIAMOND REPORT

April 25, 2024

IGI Report Number LG631432683

LABORATORY GROWN Description

DIAMOND

Shape and Cutting Style PRINCESS CUT

Measurements 7.76 X 7.75 X 5.24 MM

**GRADING RESULTS** 

2.72 CARATS Carat Weight

Color Grade G

Clarity Grade VS 1

## **PROPORTIONS**