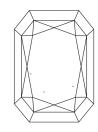

### LABORATORY GROWN DIAMOND REPORT

April 25, 2024

IGI Report Number LG631432702

LABORATORY GROWN Description

DIAMOND

Shape and Cutting Style CUT CORNERED RECTANGULAR

MODIFIED BRILLIANT

7.45 X 5.11 X 3.37 MM Measurements

# **PROPORTIONS**