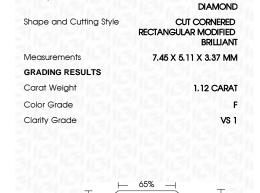

### LABORATORY GROWN DIAMOND REPORT

April 25, 2024

IGI Report Number LG631432702

LABORATORY GROWN Description

DIAMOND

Shape and Cutting Style CUT CORNERED RECTANGULAR

MODIFIED BRILLIANT

7.45 X 5.11 X 3.37 MM Measurements

## **GRADING RESULTS**

Carat Weight 1.12 CARAT

Color Grade

Clarity Grade VS 1