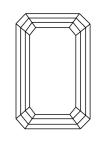

## **CLARITY CHARACTERISTICS**

**PROPORTIONS** 

LG631432740

DIAMOND

**EMERALD CUT** 

2.15 CARATS

E

VS 1

## **KEY TO SYMBOLS**

Red symbols indicate internal characteristics. Green symbols indicate external characteristics.