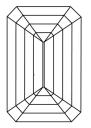

## **CLARITY CHARACTERISTICS**

**PROPORTIONS** 

LG631432740

DIAMOND

**EMERALD CUT** 

2.15 CARATS

E

VS 1

## **KEY TO SYMBOLS**

Red symbols indicate internal characteristics. Green symbols indicate external characteristics.