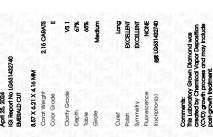

## LABORATORY GROWN DIAMOND REPORT

April 25, 2024

IGI Report Number

Description

Shape and Cutting Style Measurements

**GRADING RESULTS** 

Carat Weight

Color Grade

Clarity Grade

ADDITIONAL GRADING INFORMATION

Polish

Symmetry

Fluorescence

Inscription(s) Comments: This Laboratory Grown Diamond was

created by Chemical Vapor Deposition (CVD) growth process and may include post-growth treatment. Type IIa

## **CLARITY CHARACTERISTICS**

**PROPORTIONS** 

LG631432740

DIAMOND

**EMERALD CUT** 

2.15 CARATS

E

VS 1

**EXCELLENT** 

**EXCELLENT** 

151 LG631432740

NONE

LABORATORY GROWN

8.57 X 6.21 X 4.16 MM