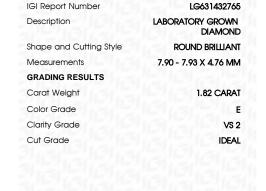

### LABORATORY GROWN DIAMOND REPORT

April 25, 2024

IGI Report Number

Description

Shape and Cutting Style

Measurements

**GRADING RESULTS** 

Carat Weight Color Grade

Clarity Grade

Cut Grade

ADDITIONAL GRADING INFORMATION

Comments: This Laboratory Grown Diamond was created by Chemical Vapor Deposition (CVD) growth

Polish

Symmetry

Fluorescence

Inscription(s)

process and may include post-growth treatment. Type IIa

LG631432765

DIAMOND

**1.82 CARAT** 

E

VS 2

**IDEAL** 

**EXCELLENT** 

**EXCELLENT** 

1/5/1 LG631432765

NONE

LABORATORY GROWN

7.90 - 7.93 X 4.76 MM

ROUND BRILLIANT

Medium To 14% Slightly Thick (Faceted) 43% Pointed