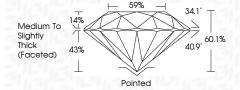

**EXCELLENT** 

1/5/1 LG631432765

NONE

LABORATORY GROWN

7.90 - 7.93 X 4.76 MM

ROUND BRILLIANT

Medium To 14% Slightly Thick (Faceted) 43% Pointed