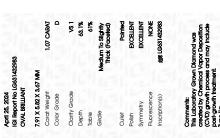

FD - 10 20

April 25, 2024

IGI Report Number

1.07 CARAT Carat Weight Color Grade Clarity Grade VS 1

#### ADDITIONAL GRADING INFORMATION

EXCELLENT Polish **EXCELLENT** Symmetry Fluorescence NONE

Comments: This Laboratory Grown Diamond was created by Chemical Vapor Deposition (CVD) growth process and may include post-growth treatment.

Inscription(s)