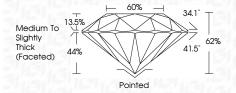

**KEY TO SYMBOLS**

Red symbols indicate internal characteristics. Green symbols indicate external characteristics.

#### **GRADING SCALES**

DEFGHIJ

#### CLARITY

| IF                     | VVS <sup>1-2</sup>             | VS 1-2                    | SI 1-2               | I <sup>1-3</sup> |
|------------------------|--------------------------------|---------------------------|----------------------|------------------|
| Internally<br>Flawless | Very Very<br>Slightly Included | Very<br>Slightly Included | Slightly<br>Included | Included         |
| COLOR                  |                                |                           |                      |                  |

Faint

Very Light

Light



Sample Image Used



© IGI 2020, International Gemological Institute

FD - 10 20







#### ADDITIONAL GRADING INFORMATION

| Polish       | EXCELLENT |
|--------------|-----------|
| Symmetry     | EXCELLENT |
| Fluorescence | NONE      |

(6) LG631432993 Inscription(s)

Comments: This Laboratory Grown Diamond was created by Chemical Vapor Deposition (CVD) growth process and may include post-growth treatment.