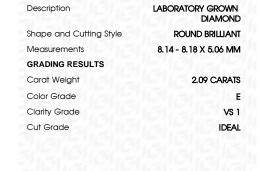

# LABORATORY GROWN DIAMOND REPORT

April 25, 2024

IGI Report Number

LG631432993

ROUND BRILLIANT

E

VS 1

Description

Measurements

DIAMOND

Shape and Cutting Style

8.14 - 8.18 X 5.06 MM

LABORATORY GROWN

# **GRADING RESULTS**

Carat Weight 2.09 CARATS

Color Grade

Clarity Grade

Cut Grade **IDEAL** 