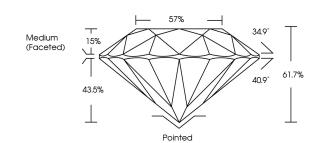

## **CLARITY CHARACTERISTICS**

**PROPORTIONS** 

LG631433204

DIAMOND

3.04 CARATS

E

VS 1

**IDEAL** 

NONE

**EXCELLENT EXCELLENT** 

1/5/1 LG631433204

LABORATORY GROWN

9.28 - 9.33 X 5.74 MM

ROUND BRILLIANT