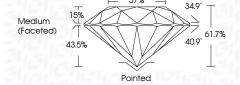

## **CLARITY CHARACTERISTICS**

**PROPORTIONS** 

LG631433204

DIAMOND

3.04 CARATS

E

VS 1

**IDEAL** 