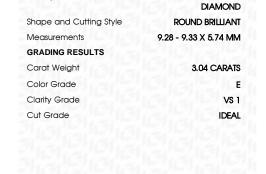

### LABORATORY GROWN DIAMOND REPORT

April 25, 2024

Description

IGI Report Number

Shape and Cutting Style

Measurements

**GRADING RESULTS** 

Carat Weight

Color Grade

Clarity Grade

Cut Grade

ADDITIONAL GRADING INFORMATION

created by Chemical Vapor Deposition (CVD) growth

Polish

Symmetry

Fluorescence

## **CLARITY CHARACTERISTICS**

**PROPORTIONS** 

LG631433204

DIAMOND

3.04 CARATS

E

VS 1

**IDEAL** 

NONE

**EXCELLENT EXCELLENT** 

1/5/1 LG631433204

LABORATORY GROWN

9.28 - 9.33 X 5.74 MM

ROUND BRILLIANT