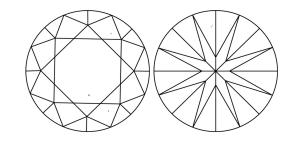

## **CLARITY CHARACTERISTICS**

**PROPORTIONS** 

LG631433204

DIAMOND

3.04 CARATS

E

VS 1

**IDEAL** 

### **KEY TO SYMBOLS**

Red symbols indicate internal characteristics. Green symbols indicate external characteristics.