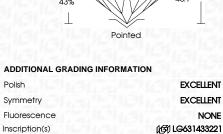

**IDEAL** 

**GRADING RESULTS** 

Measurements

Carat Weight 3.04 CARATS

Color Grade

Clarity Grade VS 1

Cut Grade

ADDITIONAL GRADING INFORMATION

Polish **EXCELLENT** 

**EXCELLENT** Symmetry

NONE Fluorescence

1/到 LG631433221 Inscription(s)

Comments: This Laboratory Grown Diamond was created by Chemical Vapor Deposition (CVD) growth process and may include post-growth treatment. Type IIa