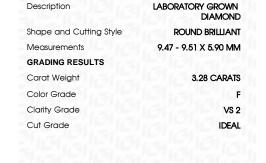

## LABORATORY GROWN DIAMOND REPORT

April 25, 2024

IGI Report Number LG631433223

Description

LABORATORY GROWN DIAMOND

Shape and Cutting Style

ROUND BRILLIANT 9.47 - 9.51 X 5.90 MM

**GRADING RESULTS** 

Measurements

3,28 CARATS Carat Weight

Color Grade

Clarity Grade VS 2

Cut Grade

**IDEAL** 