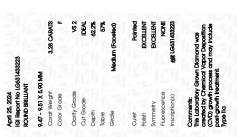

## LABORATORY GROWN DIAMOND REPORT

April 25, 2024

IGI Report Number LG631433223

Description

LABORATORY GROWN DIAMOND

Shape and Cutting Style

ROUND BRILLIANT 9.47 - 9.51 X 5.90 MM

**GRADING RESULTS** 

Measurements

3,28 CARATS Carat Weight

Color Grade

Clarity Grade VS 2

Cut Grade

**IDEAL** 

# ADDITIONAL GRADING INFORMATION

Polish **EXCELLENT** 

**EXCELLENT** Symmetry

NONE Fluorescence

1/5/1 LG631433223 Inscription(s)

Comments: This Laboratory Grown Diamond was created by Chemical Vapor Deposition (CVD) growth process and may include post-growth treatment. Type IIa