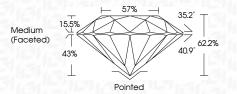

#### **PROPORTIONS**

## LABORATORY GROWN DIAMOND REPORT

April 25, 2024

IGI Report Number LG631433223

Description

LABORATORY GROWN DIAMOND

Shape and Cutting Style

ROUND BRILLIANT 9.47 - 9.51 X 5.90 MM

**GRADING RESULTS** 

Measurements

3,28 CARATS Carat Weight

Color Grade

Clarity Grade VS 2

Cut Grade

**IDEAL** 