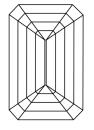

### **CLARITY CHARACTERISTICS**

**PROPORTIONS** 

LG631433255

DIAMOND

**EMERALD CUT** 

3.84 CARATS

VS 1

**EXCELLENT EXCELLENT** 

# **KEY TO SYMBOLS**

Red symbols indicate internal characteristics. Green symbols indicate external characteristics.