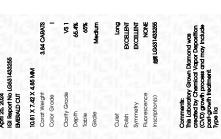

ADDITIONAL GRADING INFORMATION

created by Chemical Vapor Deposition (CVD) growth

Polish

Symmetry

Fluorescence

Inscription(s) Comments: This Laboratory Grown Diamond was

process and may include post-growth treatment. Type IIa

Medium 13.5% V 65.4% 48.5% Long

**GRADING RESULTS** 

April 25, 2024

Carat Weight 3.84 CARATS Color Grade Clarity Grade VS 1

#### ADDITIONAL GRADING INFORMATION

Inscription(s)

| Polish       | EXCELLEN |  |
|--------------|----------|--|
| Symmetry     | EXCELLEN |  |
| Fluorescence | NONI     |  |

Comments: This Laboratory Grown Diamond was created by Chemical Vapor Deposition (CVD) growth process and may include post-growth treatment.