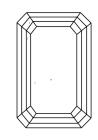

### **CLARITY CHARACTERISTICS**

**PROPORTIONS** 

LG631433255

DIAMOND

**EMERALD CUT** 

3.84 CARATS

VS 1

**EXCELLENT EXCELLENT** 

151 LG631433255

NONE

LABORATORY GROWN

10.81 X 7.42 X 4.85 MM