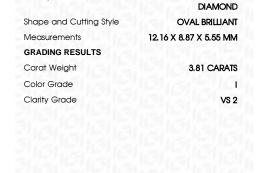

### LABORATORY GROWN DIAMOND REPORT

April 25, 2024

IGI Report Number

Description

Shape and Cutting Style

**GRADING RESULTS** 

Measurements

Carat Weight Color Grade

Clarity Grade

ADDITIONAL GRADING INFORMATION

created by Chemical Vapor Deposition (CVD) growth

Polish

Symmetry

Fluorescence

Inscription(s) Comments: This Laboratory Grown Diamond was

process and may include post-growth treatment. Type IIa

LG631433256

DIAMOND

**OVAL BRILLIANT** 

3.81 CARATS

**EXCELLENT** 

**EXCELLENT** 

/函 LG631433256

NONE

VS 2

LABORATORY GROWN

12.16 X 8.87 X 5.55 MM