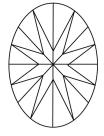

n at igi.org

LG631433256

62.6%

LABORATORY GROWN

April 25, 2024

Description

Medium To

(Faceted)

44.5%

Slightly

Thick

IGI Report Number

# **ELECTRONIC COPY**

### LABORATORY GROWN DIAMOND REPORT

April 25, 2024

IGI Report Number

Description

Shape and Cutting Style

**GRADING RESULTS** 

Measurements

Carat Weight Color Grade

Clarity Grade

ADDITIONAL GRADING INFORMATION

created by Chemical Vapor Deposition (CVD) growth

Polish

Symmetry

Fluorescence

Inscription(s) Comments: This Laboratory Grown Diamond was

process and may include post-growth treatment. Type IIa

LG631433256

DIAMOND

**OVAL BRILLIANT** 

3.81 CARATS

**EXCELLENT** 

**EXCELLENT** 

/函 LG631433256

NONE

VS 2

LABORATORY GROWN

12.16 X 8.87 X 5.55 MM



## **CLARITY CHARACTERISTICS**

**PROPORTIONS** 





### **KEY TO SYMBOLS**

Red symbols indicate internal characteristics. Green symbols indicate external characteristics.

### **GRADING SCALES**

DEFGHIJ

### CLARITY

| IF                     | VVS <sup>1-2</sup>             | VS 1-2                    | SI 1-2               | I 1-3    |
|------------------------|--------------------------------|---------------------------|----------------------|----------|
| Internally<br>Flawless | Very Very<br>Slightly Included | Very<br>Slightly Included | Slightly<br>Included | Included |
| COLOR                  |                                |                           |                      |          |

Faint

Very Light

Light





Sample Image Used



© IGI 2020, International Gemological Institute

FD - 10 20







62%

#### Polish **EXCEL