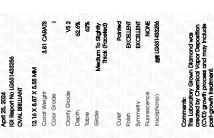

Report verification at igi.org

LG631433256

62.6%

LABORATORY GROWN

April 25, 2024

Description

Medium To

(Faceted)

44.5%

Slightly

Thick

IGI Report Number

Clarity Grade

ADDITIONAL GRADING INFORMATION

created by Chemical Vapor Deposition (CVD) growth

Polish

Symmetry

Fluorescence

Inscription(s) Comments: This Laboratory Grown Diamond was

process and may include post-growth treatment. Type IIa

LG631433256

DIAMOND

**OVAL BRILLIANT** 

3.81 CARATS

**EXCELLENT** 

**EXCELLENT** 

/函 LG631433256

NONE

VS 2

LABORATORY GROWN

12.16 X 8.87 X 5.55 MM

#### Polish **EXCELLENT EXCELLENT** Symmetry Fluorescence NONE (G) LG631433256 Inscription(s)

Comments: This Laboratory Grown Diamond was created by Chemical Vapor Deposition (CVD) growth process and may include post-growth treatment.