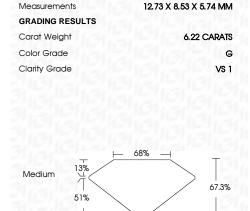

### **PROPORTIONS**

LG631433275

DIAMOND

**EMERALD CUT** 

6.22 CARATS

**EXCELLENT** 

**EXCELLENT** 

151 LG631433275

NONE

G

VS 1

LABORATORY GROWN

12.73 X 8.53 X 5.74 MM