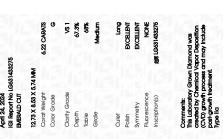

## LABORATORY GROWN DIAMOND REPORT

April 24, 2024

IGI Report Number

Description

Shape and Cutting Style

Measurements **GRADING RESULTS** 

Carat Weight

Color Grade

Clarity Grade

ADDITIONAL GRADING INFORMATION

Polish

Symmetry

Fluorescence

Inscription(s)

Comments: This Laboratory Grown Diamond was created by Chemical Vapor Deposition (CVD) growth process and may include post-growth treatment.

### **PROPORTIONS**

LG631433275

DIAMOND

**EMERALD CUT** 

6.22 CARATS

**EXCELLENT** 

**EXCELLENT** 

151 LG631433275

NONE

G

VS 1

LABORATORY GROWN

12.73 X 8.53 X 5.74 MM

## ADDITIONAL GRADING INFORMATION

Inscription(s)

| Polish       | EXCELLENT |
|--------------|-----------|
| Symmetry     | EXCELLENT |
| Fluorescence | NONE      |

Long

Comments: This Laboratory Grown Diamond was created by Chemical Vapor Deposition (CVD) growth process and may include post-growth treatment.