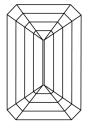

### **PROPORTIONS**

LG631433275

DIAMOND

**EMERALD CUT** 

6.22 CARATS

**EXCELLENT** 

**EXCELLENT** 

151 LG631433275

NONE

G

VS 1

LABORATORY GROWN

12.73 X 8.53 X 5.74 MM