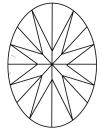

# **ELECTRONIC COPY**

## LABORATORY GROWN DIAMOND REPORT

April 22, 2024

IGI Report Number

Description

Shape and Cutting Style

Measurements

**GRADING RESULTS** 

Carat Weight

Color Grade

Clarity Grade

ADDITIONAL GRADING INFORMATION

created by Chemical Vapor Deposition (CVD) growth

Polish

Symmetry

Fluorescence

Inscription(s) Comments: This Laboratory Grown Diamond was

process and may include post-growth treatment. Type IIa

LG631435882

DIAMOND **OVAL BRILLIANT** 

2.02 CARATS

G

VS 1

**EXCELLENT** 

**EXCELLENT** 

/函 LG631435882

NONE

LABORATORY GROWN

10.13 X 7.19 X 4.49 MM



# **CLARITY CHARACTERISTICS**

**PROPORTIONS** 





## **KEY TO SYMBOLS**

Red symbols indicate internal characteristics. Green symbols indicate external characteristics.

### **GRADING SCALES**

### CLARITY

| IF.        | VVS <sup>1-2</sup> | VS <sup>1-2</sup> | SI 1-2   | I 1-3    |
|------------|--------------------|-------------------|----------|----------|
| Internally | Very Very          | Very              | Slightly | Included |
| Flawless   | Slightly Included  | Slightly Included | Included |          |

#### COLOR

| Е | F | G | Н | I | J | Faint | Very Light | Light |
|---|---|---|---|---|---|-------|------------|-------|
|---|---|---|---|---|---|-------|------------|-------|



Sample Image Used



© IGI 2020, International Gemological Institute

FD - 10 20



# April 22, 2024 IGI Report Number

LG631435882 Description LABO