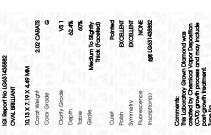

## LABORATORY GROWN DIAMOND REPORT

April 22, 2024

IGI Report Number

Description

Shape and Cutting Style

Measurements

**GRADING RESULTS** 

Carat Weight

Color Grade

Clarity Grade

ADDITIONAL GRADING INFORMATION

created by Chemical Vapor Deposition (CVD) growth

Polish

Symmetry

Fluorescence

Inscription(s) Comments: This Laboratory Grown Diamond was

process and may include post-growth treatment. Type IIa

LG631435882

DIAMOND **OVAL BRILLIANT** 

2.02 CARATS

G

VS 1

**EXCELLENT** 

**EXCELLENT** 

/函 LG631435882

NONE

LABORATORY GROWN

10.13 X 7.19 X 4.49 MM

# April 22, 2024 IGI Report Number

LG631435882 Description LABORATORY GROWN

DIAMOND

Shape and Cutting Style **OVAL BRILLIANT** 10.13 X 7.19 X 4.49 MM Measurements

#### **GRADING RESULTS**

2.02 CARATS Carat Weight Color Grade

Clarity Grade VS 1

#### ADDITIONAL GRADING INFORMATION

EXCELLENT Polish **EXCELLENT** Symmetry

Fluorescence NONE (G) LG631435882 Inscription(s)

Comments: This Laboratory Grown Diamond was created by Chemical Vapor Deposition (CVD) growth process and may include post-growth treatment.