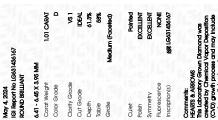

### LABORATORY GROWN DIAMOND REPORT

May 4, 2024

IGI Report Number LG631436167

Description LABORATORY GROWN DIAMOND

Shape and Cutting Style ROUND BRILLIANT

Measurements 6.41 - 6.45 X 3.95 MM

## **GRADING RESULTS**

Carat Weight 1.01 CARAT

Color Grade

D

Clarity Grade VS 1

Cut Grade **IDEAL** 

### ADDITIONAL GRADING INFORMATION

**EXCELLENT** Polish

Symmetry **EXCELLENT** 

NONE Fluorescence

Inscription(s) 1/5/1 LG631436167

Comments: HEARTS & ARROWS

This Laboratory Grown Diamond was created by Chemical Vapor Deposition (CVD) growth process and

may include post-growth treatment.

Type IIa

May 4, 2024

IGI Report Number LG631436167

Description LABORATORY GROWN DIAMOND

Measurements 6.41 - 6.45 X 3.95 MM

**GRADING RESULTS** 

Shape and Cutting Style

Carat Weight 1.01 CARAT

ROUND BRILLIANT

IDEAL

Color Grade D Clarity Grade VS 1

Cut Grade

#### ADDITIONAL GRADING INFORMATION

Polish **EXCELLENT EXCELLENT** Symmetry

NONE Fluorescence

Inscription(s) (例 LG631436167

Comments: HEARTS & ARROWS

This Laboratory Grown Diamond was created by Chemical Vapor Deposition (CVD) growth process and may include post-growth treatment.

Type IIa