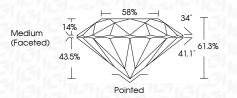

### LABORATORY GROWN DIAMOND REPORT

May 4, 2024

IGI Report Number LG631436167

Description LABORATORY GROWN DIAMOND

Shape and Cutting Style ROUND BRILLIANT

Measurements 6.41 - 6.45 X 3.95 MM

## **GRADING RESULTS**

Carat Weight 1.01 CARAT

Color Grade

D

Clarity Grade VS 1

Cut Grade **IDEAL** 

May 4, 2024

IGI Report Number LG631436167

Description LABORATORY GROWN DIAMOND

Measurements 6.41 - 6.45 X 3.95 MM

**GRADING RESULTS** 

Shape and Cutting Style

Carat Weight 1.01 CARAT

ROUND BRILLIANT

IDEAL

Color Grade D Clarity Grade VS 1

Cut Grade