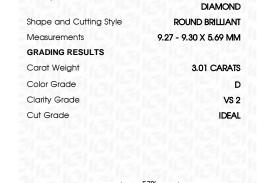

# LABORATORY GROWN DIAMOND REPORT

April 19, 2024

IGI Report Number LG631436837

Description

Measurements

LABORATORY GROWN DIAMOND

Shape and Cutting Style

ROUND BRILLIANT 9.27 - 9.30 X 5.69 MM

D

**IDEAL** 

**GRADING RESULTS** 

Carat Weight 3.01 CARATS

Color Grade

Clarity Grade VS 2

Cut Grade