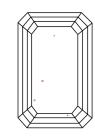

# INSTITUTE

# **ELECTRONIC COPY**

## LABORATORY GROWN DIAMOND REPORT

April 25, 2024

IGI Report Number

Description

Shape and Cutting Style

Measurements

**GRADING RESULTS** 

Carat Weight

Color Grade

Clarity Grade

ADDITIONAL GRADING INFORMATION

Polish

**EXCELLENT EXCELLENT** 

Symmetry

NONE Fluorescence

Inscription(s)

151 LG631438485 Comments: This Laboratory Grown Diamond was

LG631438485

DIAMOND

**EMERALD CUT** 

2.20 CARATS

VS 1

LABORATORY GROWN

8.81 X 6.10 X 4.09 MM

created by Chemical Vapor Deposition (CVD) growth process and may include post-growth treatment.

Type IIa

#### **PROPORTIONS**



## **CLARITY CHARACTERISTICS**





#### **KEY TO SYMBOLS**

Red symbols indicate internal characteristics. Green symbols indicate external characteristics.

#### **GRADING SCALES**

#### CLARITY

| IF         | VVS <sup>1-2</sup> | VS <sup>1-2</sup> | SI 1-2   | 11-3     |
|------------|--------------------|-------------------|----------|----------|
| Internally | Very Very          | Very              | Slightly | Included |
| Flawless   | Slightly Included  | Slightly Included | Included |          |

#### COLOR

| Е | F | G | Н | I | J | Faint | Very Light | Ligh |
|---|---|---|---|---|---|-------|------------|------|
|---|---|---|---|---|---|-------|------------|------|



Sample Image Used



© IGI 2020, International Gemological Institute

FD - 10 20



April 25, 2024 IGI Report Number

LG631438485

Description LA