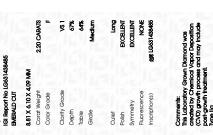

## LABORATORY GROWN DIAMOND REPORT

April 25, 2024

IGI Report Number

Description

Shape and Cutting Style

Measurements

**GRADING RESULTS** 

Carat Weight

Color Grade

Clarity Grade

ADDITIONAL GRADING INFORMATION

Polish

**EXCELLENT EXCELLENT** 

Symmetry

NONE Fluorescence

Inscription(s)

151 LG631438485 Comments: This Laboratory Grown Diamond was

LG631438485

DIAMOND

**EMERALD CUT** 

2.20 CARATS

VS 1

LABORATORY GROWN

8.81 X 6.10 X 4.09 MM

created by Chemical Vapor Deposition (CVD) growth process and may include post-growth treatment.

Type IIa