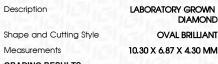

### LABORATORY GROWN DIAMOND REPORT

April 26, 2024

IGI Report Number

Description

Measurements

**GRADING RESULTS** 

Shape and Cutting Style

Carat Weight

NONE

D

VS 1

OVAL BRILLIANT

LABORATORY GROWN

10.30 X 6.87 X 4.30 MM