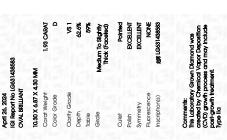

Color Grade

Clarity Grade

ADDITIONAL GRADING INFORMATION

Polish

Symmetry

Fluorescence

Inscription(s)

Comments: This Laboratory Grown Diamond was created by Chemical Vapor Deposition (CVD) growth

process and may include post-growth treatment. Type IIa

**PROPORTIONS** 

LG631438583

DIAMOND

1.93 CARAT

**EXCELLENT** 

**EXCELLENT** 

/函 LG631438583

NONE

D

VS 1

OVAL BRILLIANT

LABORATORY GROWN

10.30 X 6.87 X 4.30 MM

FD - 10 20

**GRADING RESULTS** 

April 26, 2024

IGI Report Number

1.93 CARAT Carat Weight Color Grade Clarity Grade VS 1