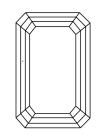

# **ELECTRONIC COPY**

# LABORATORY GROWN DIAMOND REPORT

April 25, 2024

IGI Report Number LG631438652

Description LABORATORY GROWN

DIAMOND

8.43 X 5.92 X 3.92 MM

Shape and Cutting Style

EMERALD CUT

E

Measurements

**GRADING RESULTS** 

Carat Weight 1.95 CARAT

Color Grade

Clarity Grade VS 1

## ADDITIONAL GRADING INFORMATION

Polish **EXCELLENT** 

Symmetry **EXCELLENT** 

Fluorescence NONE

Inscription(s) (3) LG631438652

Comments: This Laboratory Grown Diamond was created by Chemical Vapor Deposition (CVD) growth

process and may include post-growth treatment.

Type IIa

## **PROPORTIONS**



# **CLARITY CHARACTERISTICS**





# **KEY TO SYMBOLS**

Red symbols indicate internal characteristics. Green symbols indicate external characteristics.

## **GRADING SCALES**

## CLARITY

| 1 | F                     | VVS <sup>1-2</sup>             | VS <sup>1-2</sup>         | SI 1-2               | I <sup>1-3</sup> |
|---|-----------------------|--------------------------------|---------------------------|----------------------|------------------|
|   | nternally<br>Flawless | Very Very<br>Slightly Included | Very<br>Slightly Included | Slightly<br>Included | Included         |

#### COLOR

| E | F | G | Н | I | J | Faint | Very Light | Light |
|---|---|---|---|---|---|-------|------------|-------|
|   |   |   |   |   |   |       |            |       |



Sample Image Used



© IGI 2020, International Gemological Ins