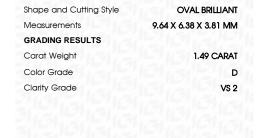

## LABORATORY GROWN DIAMOND REPORT

April 25, 2024

IGI Report Number LG631438656

Description

LABORATORY GROWN DIAMOND

Shape and Cutting Style

**OVAL BRILLIANT** 9.64 X 6.38 X 3.81 MM

D

VS 2

Measurements

Clarity Grade

**GRADING RESULTS** 

1.49 CARAT Carat Weight

Color Grade

ADDITIONAL GRADING INFORMATION

Polish **EXCELLENT** 