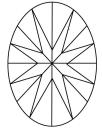

LG631438656

(451) LG631438656

DIAMOND

LABORATORY GROWN

April 25, 2024

Description

IGI Report Number

# **ELECTRONIC COPY**

## LABORATORY GROWN DIAMOND REPORT

April 25, 2024

IGI Report Number LG631438656

Description

LABORATORY GROWN DIAMOND

Shape and Cutting Style

**OVAL BRILLIANT** 9.64 X 6.38 X 3.81 MM

D

VS 2

Measurements

Clarity Grade

**GRADING RESULTS** 

1.49 CARAT Carat Weight

Color Grade

ADDITIONAL GRADING INFORMATION

Polish **EXCELLENT** 

**EXCELLENT** Symmetry

NONE Fluorescence

151 LG631438656 Inscription(s)

Comments: This Laboratory Grown Diamond was created by Chemical Vapor Deposition (CVD) growth process and may include post-growth treatment.

Type IIa

## **PROPORTIONS**



#### **CLARITY CHARACTERISTICS**





## **KEY TO SYMBOLS**

Red symbols indicate internal characteristics. Green symbols indicate external characteristics.

## **GRADING SCALES**

## CLARITY

| IF                     | VVS 1-2                        | VS <sup>1-2</sup>         | SI 1-2               | I <sup>1-3</sup> |
|------------------------|--------------------------------|---------------------------|----------------------|------------------|
| Internally<br>Flawless | Very Very<br>Slightly Included | Very<br>Slightly Included | Slightly<br>Included | Included         |

LABORATORY GROWN

DIAMOND REPORT

# COLOR

| Е | F | G | Н | I | J | Faint | Very Light | Light |
|---|---|---|---|---|---|-------|------------|-------|
|---|---|---|---|---|---|-------|------------|-------|



Sample Image Used



© IGI 2020, Internat