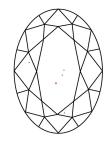

## LABORATORY GROWN DIAMOND REPORT

April 25, 2024

IGI Report Number LG631438656

Description

LABORATORY GROWN DIAMOND

Shape and Cutting Style

**OVAL BRILLIANT** 9.64 X 6.38 X 3.81 MM

D

VS 2

Measurements

Clarity Grade

**GRADING RESULTS** 

1.49 CARAT Carat Weight

Color Grade

ADDITIONAL GRADING INFORMATION

Polish **EXCELLENT** 

#### **CLARITY CHARACTERISTICS**