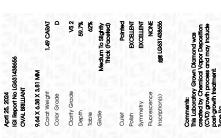

## LABORATORY GROWN DIAMOND REPORT

April 25, 2024

IGI Report Number LG631438656

Description

LABORATORY GROWN DIAMOND

Shape and Cutting Style

**OVAL BRILLIANT** 9.64 X 6.38 X 3.81 MM

D

VS 2

Measurements

Clarity Grade

**GRADING RESULTS** 

1.49 CARAT Carat Weight

Color Grade

ADDITIONAL GRADING INFORMATION

Polish **EXCELLENT** 

**EXCELLENT** Symmetry

NONE Fluorescence

151 LG631438656 Inscription(s)

Comments: This Laboratory Grown Diamond was created by Chemical Vapor Deposition (CVD) growth process and may include post-growth treatment.