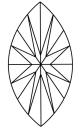

ORATORY GROWN

MARQUISE BRILLIANT

April 25, 2024

Description

Medium To

(Faceted)

Slightly

Thick

IGI Report Number

Shape and Cutting Style

# **ELECTRONIC COPY**

## LABORATORY GROWN DIAMOND REPORT

April 25, 2024

IGI Report Number

Description

LABORATORY GROWN DIAMOND

MARQUISE BRILLIANT

LG631438800

G

Shape and Cutting Style

14.40 X 6.64 X 4.10 MM

**GRADING RESULTS** 

Measurements

Carat Weight 2.21 CARATS

Color Grade

Clarity Grade VS 1

## ADDITIONAL GRADING INFORMATION

Polish **EXCELLENT** 

**EXCELLENT** Symmetry

NONE Fluorescence

/函 LG631438800 Inscription(s)

Comments: This Laboratory Grown Diamond was created by Chemical Vapor Deposition (CVD) growth process and may include post-growth treatment.

Type IIa

## **PROPORTIONS**



## **CLARITY CHARACTERISTICS**





## **KEY TO SYMBOLS**

Red symbols indicate internal characteristics. Green symbols indicate external characteristics.

## **GRADING SCALES**

DEFGHIJ

## CLARITY

| IF                     | VVS <sup>1-2</sup>             | VS <sup>1-2</sup>         | SI 1-2               | I 1 - 3  |
|------------------------|--------------------------------|---------------------------|----------------------|----------|
| Internally<br>Flawless | Very Very<br>Slightly Included | Very<br>Slightly Included | Slightly<br>Included | Included |
| COLOR                  |                                |                           |                      |          |

Faint



Sample Image Used



© IGI 2020, International Gemological Institute

FD - 10 20







44.5%

Polish **EXCELLENT EXCELLENT** Symmetry F