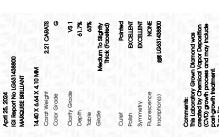

Report verification at igi.org

Very Light

Light

LG631438800

DIAMOND

61.7%

LABORATORY GROWN

MARQUISE BRILLIANT

April 25, 2024

Description

Medium To

(Faceted)

Slightly

Thick

IGI Report Number

Shape and Cutting Style

## LABORATORY GROWN DIAMOND REPORT

April 25, 2024

IGI Report Number

Description

LABORATORY GROWN DIAMOND

MARQUISE BRILLIANT

LG631438800

G

Shape and Cutting Style

14.40 X 6.64 X 4.10 MM

**GRADING RESULTS** 

Measurements

Carat Weight 2.21 CARATS

Color Grade

Clarity Grade VS 1

## ADDITIONAL GRADING INFORMATION

Polish **EXCELLENT** 

**EXCELLENT** Symmetry

NONE Fluorescence

/函 LG631438800 Inscription(s)

Comments: This Laboratory Grown Diamond was created by Chemical Vapor Deposition (CVD) growth process and may include post-growth treatment.