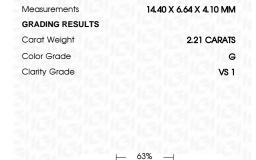

Shape and Cutting Style

14.40 X 6.64 X 4.10 MM

**GRADING RESULTS** 

Measurements

Carat Weight 2.21 CARATS

Color Grade

Clarity Grade VS 1