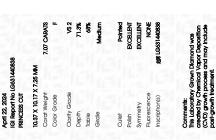

# LABORATORY GROWN DIAMOND REPORT

April 22, 2024

IGI Report Number

Description

Shape and Cutting Style

Measurements

**GRADING RESULTS** 

Carat Weight

Color Grade

Clarity Grade

ADDITIONAL GRADING INFORMATION

Polish

Symmetry

Fluorescence

NONE

Inscription(s)

Comments: This Laboratory Grown Diamond was

LG631440838

DIAMOND

PRINCESS CUT

7.07 CARATS

**EXCELLENT EXCELLENT** 

/函 LG631440838

VS 2

LABORATORY GROWN

10.37 X 10.17 X 7.25 MM

created by Chemical Vapor Deposition (CVD) growth process and may include post-growth treatment.

Type IIa

April 22, 2024

Description

IGI Report Number

Carat Weight 7.07 CARATS Color Grade Clarity Grade VS 2

#### ADDITIONAL GRADING INFORMATION

Inscription(s)

| Polish       | EXCELLEN |
|--------------|----------|
| Symmetry     | EXCELLEN |
| Fluorescence | NON      |

Comments: This Laboratory Grown Diamond was created by Chemical Vapor Deposition (CVD) growth process and may include post-growth treatment.