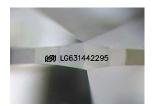

### LABORATORY GROWN DIAMOND REPORT

April 27, 2024

IGI Report Number LG631442295

Description LABORATORY GROWN DIAMOND

Shape and Cutting Style OVAL BRILLIANT

Measurements 10.25 X 7.01 X 4.48 MM

**GRADING RESULTS** 

## LG631442295

Report verification at igi.org