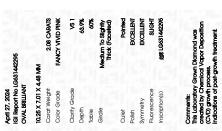

### LABORATORY GROWN DIAMOND REPORT

April 27, 2024

IGI Report Number LG631442295

Description LABORATORY GROWN DIAMOND

Shape and Cutting Style OVAL BRILLIANT

Measurements 10.25 X 7.01 X 4.48 MM

**GRADING RESULTS** 

Carat Weight 2.08 CARATS

Color Grade FANCY VIVID PINK

Clarity Grade V\$ 1

## ADDITIONAL GRADING INFORMATION

Polish EXCELLENT

Symmetry **EXCELLENT** 

Fluorescence SLIGHT

Inscription(s) (3) LG631442295

Comments: This Laboratory Grown Diamond was created by Chemical Vapor Deposition (CVD) growth