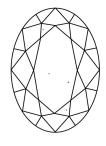

# **ELECTRONIC COPY**

### LABORATORY GROWN DIAMOND REPORT

April 27, 2024

IGI Report Number LG631442295

Description LABORATORY GROWN DIAMOND

Shape and Cutting Style OVAL BRILLIANT

Measurements 10.25 X 7.01 X 4.48 MM

**GRADING RESULTS** 

Carat Weight 2.08 CARATS

Color Grade FANCY VIVID PINK

Clarity Grade V\$ 1

## ADDITIONAL GRADING INFORMATION

Polish EXCELLENT

Symmetry **EXCELLENT** 

Fluorescence SLIGHT

Inscription(s) (3) LG631442295

Comments: This Laboratory Grown Diamond was created by Chemical Vapor Deposition (CVD) growth

process.

Indications of post-growth treatment.

## LG631442295

Report verification at igi.org

### **PROPORTIONS**





Sample Image Used

#### **CLARITY CHARACTERISTICS**





### **KEY TO SYMBOLS**

Red symbols indicate internal characteristics. Green symbols indicate external characteristics.

### COLOR

| D E F                  | G H I J   | Faint                     | Very Light | Light    |
|------------------------|-----------|---------------------------|------------|----------|
| CLARITY                |           |                           |            |          |
| IF                     | WS 1 - 2  | VS <sup>1-2</sup>         | SI 1-2     | I 1 - 3  |
| Internally<br>Flawless | Very Very | Very<br>Slightly Included | Slightly   | Included |





© IGI 2020, International Gemological Institute

FD - 10 20







April 27, 2024

IGI Report Number LG631442295

Description LABORATORY GROWN DIAMOND

Shape and Cutting Style OVAL BRILLIANT

Measurements