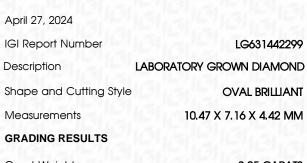

GEMOLOGICAL INSTITUTE

# **ELECTRONIC COPY**

### LABORATORY GROWN DIAMOND REPORT

## PROPORTIONS



| Carat Weight  | 2.05 CARATS      |
|---------------|------------------|
| Color Grade   | FANCY VIVID PINK |
| Clarity Grade | VS 1             |
|               |                  |

## ADDITIONAL GRADING INFORMATION

| Polish         | EXCELLENT        |
|----------------|------------------|
| Symmetry       | EXCELLENT        |
| Fluorescence   | SLIGHT           |
| Inscription(s) | 1571 LG631442299 |

Comments: This Laboratory Grown Diamond was created by Chemical Vapor Deposition (CVD) growth process.

Indications of post-growth treatment.



LG631442299

Report verification at igi.org

#### **CLARITY CHARACTERISTICS**



#### **KEY TO SYMBOLS**

Red symbols indicate internal characteristics. Green symbols indicate external characteristics.

|     | ~       |      |  |
|-----|---