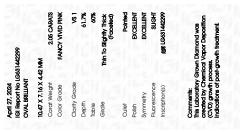

## PROPORTIONS

| Carat Weight  | 2.05 CARATS      |
|---------------|------------------|
| Color Grade   | FANCY VIVID PINK |
| Clarity Grade | VS 1             |
|               |                  |

## ADDITIONAL GRADING INFORMATION

| Polish         | EXCELLENT        |
|----------------|------------------|
| Symmetry       | EXCELLENT        |
| Fluorescence   | SLIGHT           |
| Inscription(s) | 1571 LG631442299 |

Comments: This Laboratory Grown Diamond was created by Chemical Vapor Deposition (CVD) growth process.

Indications of post-growth treatment.

LG631442299

Report verification at igi.org

| Carat Weight  | 2.05 CARATS      |
|---------------|------------------|
| Color Grade   | FANCY VIVID PINK |
| Clarity Grade | VS 1             |
|               |                  |

#### ADDITIONAL GRADING INFORMATION

| Polish                                                                                           | EXCELLENT                  |
|--------------------------------------------------------------------------------------------------|----------------------------|
| Symmetry                                                                                         | EXCELLENT                  |
| Fluorescence                                                                                     | SLIGHT                     |
| Inscription(s)                                                                                   | (G) LG631442299            |
| Comments: This Laboratory<br>created by Chemical Vap<br>process.<br>Indications of post-growth t | or Deposition (CVD) growth |