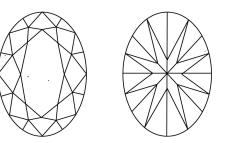

#### **CLARITY CHARACTERISTICS**

#### **KEY TO SYMBOLS**

Red symbols indicate internal characteristics. Green symbols indicate external characteristics.

|     | ~       |      |  |
|-----|---------|------|--|
| ஞி  | .G63144 | 2299 |  |
| 100 |         |      |  |

Sample Image Used