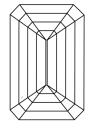

## **CLARITY CHARACTERISTICS**

## **KEY TO SYMBOLS**

Red symbols indicate internal characteristics. Green symbols indicate external characteristics.