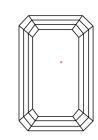

# **PROPORTIONS**

LG631443051

**EMERALD CUT** 

1.12 CARAT

**EXCELLENT** 

**EXCELLENT** 

150 LG631443051

NONE

E

VS 1

DIAMOND

LABORATORY GROWN

7.19 X 4.91 X 3.27 MM

LG631443051

Description LABORATORY GROWN DIAMOND

Shape and Cutting Style EMERALD CUT Measurements 7.19 X 4.91 X 3.27 MM

**GRADING RESULTS** 

Carat Weight 1.12 CARAT

Color Grade Clarity Grade VS 1