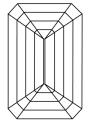

## **CLARITY CHARACTERISTICS**

## **KEY TO SYMBOLS**

Red symbols indicate internal characteristics. Green symbols indicate external characteristics.