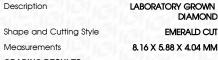

## LABORATORY GROWN DIAMOND REPORT

April 25, 2024

IGI Report Number LG631443265

LABORATORY GROWN Description

DIAMOND

Shape and Cutting Style **EMERALD CUT** 

Measurements 8.16 X 5.88 X 4.04 MM