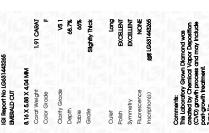

# **GRADING RESULTS**

1.91 CARAT Carat Weight

Color Grade

Clarity Grade VS 1

### ADDITIONAL GRADING INFORMATION

Polish **EXCELLENT** 

**EXCELLENT** Symmetry

NONE Fluorescence

Inscription(s) 151 LG631443265

Comments: This Laboratory Grown Diamond was created by Chemical Vapor Deposition (CVD) growth process and may include post-growth treatment. Type IIa

FD - 10 20

**GRADING RESULTS** 

April 25, 2024

IGI Report Number

Carat Weight 1.91 CARAT Color Grade Clarity Grade VS 1

#### ADDITIONAL GRADING INFORMATION

| Polish       | EXCELLEN |
|--------------|----------|
| Symmetry     | EXCELLEN |
| Fluorescence | NON      |

(159) LG631443265 Comments: This Laboratory Grown Diamond was created by Chemical Vapor Deposition (CVD) growth process and may include post-growth treatment.

Inscription(s)