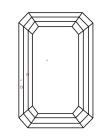

Report verification at igi.org

LG631443265

EMERALD CUT

DIAMOND

# **ELECTRONIC COPY**

## LABORATORY GROWN DIAMOND REPORT

April 25, 2024

IGI Report Number LG631443265

LABORATORY GROWN Description

DIAMOND

Shape and Cutting Style **EMERALD CUT** 

Measurements 8.16 X 5.88 X 4.04 MM

# **GRADING RESULTS**

1.91 CARAT Carat Weight

Color Grade

Clarity Grade VS 1

### ADDITIONAL GRADING INFORMATION

Polish **EXCELLENT** 

**EXCELLENT** Symmetry

NONE Fluorescence

Inscription(s) 151 LG631443265

Comments: This Laboratory Grown Diamond was created by Chemical Vapor Deposition (CVD) growth process and may include post-growth treatment. Type IIa

### **PROPORTIONS**



## **CLARITY CHARACTERISTICS**





## **KEY TO SYMBOLS**

Red symbols indicate internal characteristics. Green symbols indicate external characteristics.

### **GRADING SCALES**

### CLARITY

| IF                     | VVS <sup>1-2</sup>             | VS <sup>1-2</sup>         | SI 1-2               | 11-3     |
|------------------------|--------------------------------|---------------------------|----------------------|----------|
| Internally<br>Flawless | Very Very<br>Slightly Included | Very<br>Slightly Included | Slightly<br>Included | Included |

#### COLOR

| E | F | G | Н | I | J | Faint | Very Light | Light |
|---|---|---|---|---|---|-------|------------|-------|
|---|---|---|---|---|---|-------|------------|-------|



Sample Image Used



© IGI 2020, International Gemological Institute

FD - 10 20





**GRAD