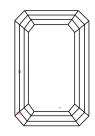

Report verification at igi.org

# **ELECTRONIC COPY**

## LABORATORY GROWN DIAMOND REPORT

April 24, 2024

IGI Report Number

Description

Shape and Cutting Style

Measurements

**GRADING RESULTS** 

Carat Weight

Clarity Grade

Polish

Symmetry

Fluorescence

Inscription(s)

LG631443266

LABORATORY GROWN DIAMOND

**EMERALD CUT** 

8.30 X 5.90 X 3.85 MM

1.95 CARAT

Color Grade

VVS 2

# ADDITIONAL GRADING INFORMATION

**EXCELLENT** 

**EXCELLENT** 

NONE

151 LG631443266

Comments: This Laboratory Grown Diamond was created by Chemical Vapor Deposition (CVD) growth process and may include post-growth treatment. Type IIa

## **PROPORTIONS**



#### **CLARITY CHARACTERISTICS**





## **KEY TO SYMBOLS**

Red symbols indicate internal characteristics. Green symbols indicate external characteristics.

## **GRADING SCALES**

## CLARITY

| IF         | VVS <sup>1-2</sup> | VS <sup>1-2</sup> | SI 1-2   | I 1 - 3  |
|------------|--------------------|-------------------|----------|----------|
| Internally | Very Very          | Very              | Slightly | Included |
| Flawless   | Slightly Included  | Slightly Included | Included |          |

#### COLOR

| E | F | G | Н | I | J | Faint | Very Light | Light |
|---|---|---|---|---|---|-------|------------|-------|
|---|---|---|---|---|---|-------|------------|-------|



Sample Image Used



© IGI 2020, International Gemological Institute

FD - 10 20





IGI Report Number LG631443266

Description LABORATORY GROWN DI