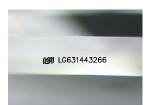

Clarity Grade

Polish

Symmetry

Fluorescence

Inscription(s)

LG631443266

LABORATORY GROWN DIAMOND

**EMERALD CUT** 

# ADDITIONAL GRADING INFORMATION

**EXCELLENT** 

**EXCELLENT** 

NONE

151 LG631443266

Comments: This Laboratory Grown Diamond was created by Chemical Vapor Deposition (CVD) growth process and may include post-growth treatment. Type IIa

#### ADDITIONAL GRADING INFORMATION

EXCELLENT Polish Symmetry **EXCELLENT** 

Fluorescence NONE (G) LG631443266

Comments: This Laboratory Grown Diamond was created by Chemical Vapor Deposition (CVD) growth process and may include post-growth treatment.

Inscription(s)