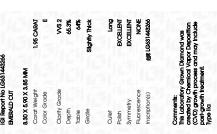

## LABORATORY GROWN DIAMOND REPORT

April 24, 2024

IGI Report Number

Description

Shape and Cutting Style

Measurements

**GRADING RESULTS** 

Carat Weight

Clarity Grade

Polish

Symmetry

Fluorescence

Inscription(s)

LG631443266

LABORATORY GROWN DIAMOND

**EMERALD CUT** 

8.30 X 5.90 X 3.85 MM

1.95 CARAT

Color Grade

VVS 2

# ADDITIONAL GRADING INFORMATION

**EXCELLENT** 

**EXCELLENT** 

NONE

151 LG631443266

Comments: This Laboratory Grown Diamond was created by Chemical Vapor Deposition (CVD) growth process and may include post-growth treatment. Type IIa