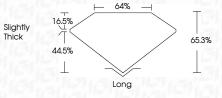

IF         | VVS <sup>1-2</sup> | VS <sup>1-2</sup> | SI 1-2   | I 1 - 3  |
|------------|--------------------|-------------------|----------|----------|
| Internally | Very Very          | Very              | Slightly | Included |
| Flawless   | Slightly Included  | Slightly Included | Included |          |

#### COLOR

| E | F | G | Н | I | J | Faint | Very Light | Light |
|---|---|---|---|---|---|-------|------------|-------|
|---|---|---|---|---|---|-------|------------|-------|



Sample Image Used



© IGI 2020, International Gemological Institute

FD - 10 20





IGI Report Number LG631443266

Description LABORATORY GROWN DIAMOND

Shape and Cutting Style EMERALD CUT 8.30 X 5.90 X 3.85 MM Measurements

**GRADING RESULTS** 

Carat Weight 1.95 CARAT

Color Grade Е Clarity Grade VVS 2



#### ADDITIONAL GRADING INFORMATION

EXCELLENT Polish Symmetry **EXCELLENT** 

Fluorescence NONE (G) LG631443266

Comments: This Laboratory Grown Diamond was created by Chemical Vapor Deposition (CVD) growth process and may include post-growth treatment.

Inscription(s)