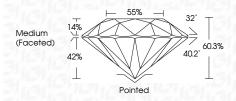

characteristics. Green symbols indicate external characteristics.

# DEFGHIJ Faint Very Light **CLARITY** VS 1-2 WS 1 - 2





**COLOR** 

Internally Very Very Very Slightly Included Slightly Included Included Flawless Slightly Included

© IGI 2020, International Gemological Institute

FD - 10 20

THIS DOCUMENT WAS PRODUCED WITH THE FOLLOWING SECURITY MEASURES: SPECIAL DOCUMENT PAPER, INK SCREENS, WATERMARK
BACKGROUND DESIGNS, HOLOGRAM AND OTHER SECURITY FEATURES NOT LISTED AND DO EXCRED DOCUMENT SECURITY INDUSTRY GUIDELINES.



May 3, 2024

IGI Report Number LG631447382 Description LABORATORY GROWN DIAMOND

Shape and Cutting Style ROUND BRILLIANT

Measurements 7.37 - 7.42 X 4.46 MM

**GRADING RESULTS** 

Carat Weight 1.50 CARAT

Color Grade G Clarity Grade VS 2

Cut Grade **EXCELLENT** 



#### ADDITIONAL GRADING INFORMATION

Polish **EXCELLENT EXCELLENT** Symmetry

Fluorescence NONE

(G) LG631447382

Comments: This Laboratory Grown Diamond was created by Chemical Vapor Deposition (CVD) growth process and may include post-growth treatment.

Type IIa

Inscription(s)