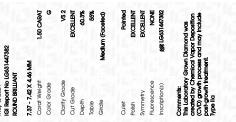

#### LABORATORY GROWN DIAMOND REPORT

May 3, 2024

IGI Report Number LG631447382

Description LABORATORY GROWN DIAMOND

Shape and Cutting Style ROUND BRILLIANT

Measurements 7.37 - 7.42 X 4.46 MM

### **GRADING RESULTS**

Carat Weight 1.50 CARAT

Color Grade

G

Clarity Grade VS 2

Cut Grade **EXCELLENT** 

#### ADDITIONAL GRADING INFORMATION

**EXCELLENT** Polish

Symmetry **EXCELLENT** 

NONE Fluorescence

1/到 LG631447382 Inscription(s)

Comments: This Laboratory Grown Diamond was created by Chemical Vapor Deposition (CVD) growth process and may include post-growth treatment. Type IIa

May 3, 2024

IGI Report Number LG631447382 Description LABORATORY GROWN DIAMOND

Shape and Cutting Style ROUND BRILLIANT

Measurements 7.37 - 7.42 X 4.46 MM

**GRADING RESULTS** 

Carat Weight 1.50 CARAT

Color Grade G Clarity Grade VS 2

Cut Grade **EXCELLENT** 

#### ADDITIONAL GRADING INFORMATION

Polish **EXCELLENT EXCELLENT** Symmetry

Fluorescence NONE

(G) LG631447382

Comments: This Laboratory Grown Diamond was created by Chemical Vapor Deposition (CVD) growth process and may include post-growth treatment.

Type IIa

Inscription(s)