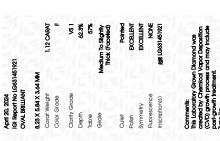

April 20, 2024

IGI Report Number LG631451921

LABORATORY GROWN Description

DIAMOND

**OVAL BRILLIANT** Shape and Cutting Style

Measurements 8.23 X 5.84 X 3.64 MM

**GRADING RESULTS** 

1.12 CARAT Carat Weight

Color Grade

Clarity Grade VS 1

### ADDITIONAL GRADING INFORMATION

Polish **EXCELLENT** 

**EXCELLENT** Symmetry

NONE Fluorescence

/场 LG631451921 Inscription(s)

Comments: This Laboratory Grown Diamond was created by Chemical Vapor Deposition (CVD) growth process and may include post-growth treatment.