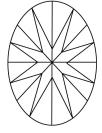

April 20, 2024

IGI Report Number LG631451921

LABORATORY GROWN Description

DIAMOND

**OVAL BRILLIANT** Shape and Cutting Style

Measurements 8.23 X 5.84 X 3.64 MM

**GRADING RESULTS** 

1.12 CARAT Carat Weight

Color Grade

Clarity Grade VS 1

### ADDITIONAL GRADING INFORMATION

Polish **EXCELLENT** 

**EXCELLENT** Symmetry

NONE Fluorescence

/场 LG631451921 Inscription(s)

Comments: This Laboratory Grown Diamond was created by Chemical Vapor Deposition (CVD) growth process and may include post-growth treatment.

Type IIa

# LG631451921

Report verification at igi.org

### **PROPORTIONS**



# **CLARITY CHARACTERISTICS**





### **KEY TO SYMBOLS**

Red symbols indicate internal characteristics. Green symbols indicate external characteristics.

## LABORATORY GROWN DIAMOND REPORT

### **GRADING SCALES**

### CLARITY

| IF         | VVS <sup>1-2</sup> | VS <sup>1-2</sup> | SI 1-2   | I 1 - 3  |
|------------|--------------------|-------------------|----------|----------|
| Internally | Very Very          | Very              | Slightly | Included |
| Flawless   | Slightly Included  | Slightly Included | Included |          |

# COLOR

| E | F | G | Н | I | J | Faint | Very Light | Light |
|---|---|---|---|---|---|-------|------------|-------|
|---|---|---|---|---|---|-------|------------|-------|



Sample Image Used



© IGI 2020, International Gemological Institute

FD - 10 20





LG631451921

DIAMOND

VS 1