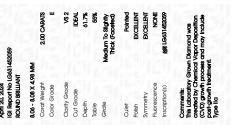

# LABORATORY GROWN DIAMOND REPORT

April 20, 2024

IGI Report Number LG631452059

Description

LABORATORY GROWN DIAMOND

Shape and Cutting Style

**ROUND BRILLIANT** 8.06 - 8.08 X 4.98 MM

E

**IDEAL** 

Measurements

**GRADING RESULTS** 

Carat Weight 2.00 CARATS

Color Grade

Clarity Grade VS 2

Cut Grade

# ADDITIONAL GRADING INFORMATION

Polish **EXCELLENT** 

**EXCELLENT** Symmetry

NONE Fluorescence

1/5/1 LG631452059 Inscription(s)

Comments: This Laboratory Grown Diamond was created by Chemical Vapor Deposition (CVD) growth process and may include post-growth treatment.

### ADDITIONAL GRADING INFORMATION

| Polish   | EXCELLEN |
|----------|----------|
| Symmetry | EXCELLEN |
|          |          |

Pointed

NONE Fluorescence (G) LG631452059 Inscription(s)

Comments: This Laboratory Grown Diamond was created by Chemical Vapor Deposition (CVD) growth process and may include post-growth treatment.