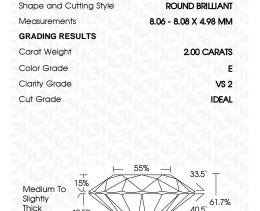

# LABORATORY GROWN DIAMOND REPORT

April 20, 2024

IGI Report Number LG631452059

Description

LABORATORY GROWN DIAMOND

Shape and Cutting Style

**ROUND BRILLIANT** 8.06 - 8.08 X 4.98 MM

E

**IDEAL** 

Measurements

**GRADING RESULTS** 

Carat Weight 2.00 CARATS

Color Grade

Clarity Grade VS 2

Cut Grade

# **PROPORTIONS**