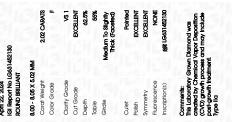

## LABORATORY GROWN DIAMOND REPORT

April 22, 2024

IGI Report Number LG631452130

Description LABORATORY GROWN

DIAMOND

Shape and Cutting Style ROUND BRILLIANT

Measurements 8.00 - 8.05 X 5.02 MM

**GRADING RESULTS** 

Carat Weight 2.02 CARATS

Color Grade

Clarity Grade VS 1

Cut Grade EXCELLENT

ADDITIONAL GRADING INFORMATION

Polish **EXCELLENT** 

Symmetry EXCELLENT

Fluorescence NONE

Inscription(s) (G) LG631452130

Comments: This Laboratory Grown Diamond was created by Chemical Vapor Deposition (CVD) growth process and may include post-growth treatment.

Type IIa

Inscription(s)

Medium To

Slightly Thick (Faceted)