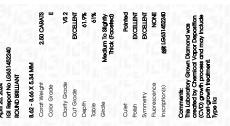

### LABORATORY GROWN DIAMOND REPORT

April 20, 2024

IGI Report Number LG631452240

LABORATORY GROWN Description

DIAMOND

E

Shape and Cutting Style **ROUND BRILLIANT** 

Measurements 8.62 - 8.66 X 5.34 MM

**GRADING RESULTS** 

Carat Weight 2.50 CARATS

Color Grade

Clarity Grade VS 2

Cut Grade **EXCELLENT** 

ADDITIONAL GRADING INFORMATION

Polish **EXCELLENT** 

**EXCELLENT** Symmetry

NONE Fluorescence

1/5/1 LG631452240 Inscription(s)

Comments: This Laboratory Grown Diamond was created by Chemical Vapor Deposition (CVD) growth process and may include post-growth treatment.

Type IIa

### April 20, 2024 IGI Report Number LG631452240 Description LABORATORY GROWN DIAMOND Shape and Cutting Style ROUND BRILLIANT 8.62 - 8.66 X 5.34 MM Measurements **GRADING RESULTS** Carat Weight 2.50 CARATS Color Grade Е Clarity Grade VS 2 Cut Grade **EXCELLENT**

### ADDITIONAL GRADING INFORMATION

Medium To

Slightly Thick (Faceted)

| Polish   | EXCELLEN |
|----------|----------|
| Symmetry | EXCELLEN |
|          |          |

NONE Fluorescence (63) LG631452240 Inscription(s)

Pointed

Comments: This Laboratory Grown Diamond was created by Chemical Vapor Deposition (CVD) growth process and may include post-growth treatment.