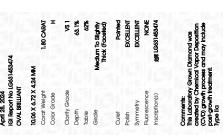

LG631453474

DIAMOND **OVAL BRILLIANT** 

1.80 CARAT

**EXCELLENT** 

**EXCELLENT** 

151 LG631453474

NONE

VS 1

LABORATORY GROWN

10.06 X 6.72 X 4.24 MM

April 28, 2024

# LABORATORY GROWN DIAMOND REPORT

April 28, 2024

IGI Report Number

Description

Shape and Cutting Style

Measurements

**GRADING RESULTS** 

Carat Weight

Color Grade

Clarity Grade

ADDITIONAL GRADING INFORMATION

created by Chemical Vapor Deposition (CVD) growth

Polish

Symmetry

Fluorescence

Inscription(s) Comments: This Laboratory Grown Diamond was

process and may include post-growth treatment. Type IIa

FD - 10 20

IGI Report Number

LG631453474 LABORATORY GROWN

DIAMOND

Shape and Cutting Style **OVAL BRILLIANT** 10.06 X 6.72 X 4.24 MM Measurements

**GRADING RESULTS** 

1.80 CARAT Carat Weight Color Grade

Clarity Grade VS 1

#### ADDITIONAL GRADING INFORMATION

EXCELLENT Polish **EXCELLENT** Symmetry

Fluorescence NONE (G) LG631453474 Inscription(s)

Comments: This Laboratory Grown Diamond was created by Chemical Vapor Deposition (CVD) growth process and may include post-growth treatment.