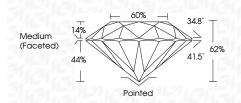

# PROPORTIONS

Medium

| April | 29, | 2024 |      |  |
|-------|-----|------|------|--|
| ~ ~   |     |      | 1.00 |  |

| IGI Report Number       | LG631453974              |
|-------------------------|--------------------------|
| Description             | LABORATORY GROWN DIAMOND |
| Shape and Cutting Style | ROUND BRILLIANT          |
| Measurements            | 10.12 - 10.20 X 6.30 MM  |
| GRADING RESULTS         |                          |
| Carat Weight            | 4.04 CARATS              |

#### 60% \_ 34.8° 14% (Faceted) $\checkmark$ 62% 41.5° 44% Pointed

LG631453974

Report verification at igi.org