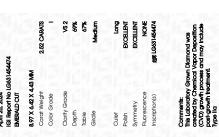

# LABORATORY GROWN DIAMOND REPORT

April 25, 2024

IGI Report Number LG631454474

LABORATORY GROWN Description

DIAMOND

Shape and Cutting Style **EMERALD CUT** 

Measurements 8.97 X 6.42 X 4.43 MM

# **GRADING RESULTS**

2.52 CARATS Carat Weight

Color Grade

Clarity Grade VS 2

## ADDITIONAL GRADING INFORMATION

Polish **EXCELLENT** 

**EXCELLENT** Symmetry

NONE Fluorescence

/函 LG631454474 Inscription(s)

Comments: This Laboratory Grown Diamond was created by Chemical Vapor Deposition (CVD) growth process and may include post-growth treatment.

IGI Report Number LG631454474

Description LABORATORY GROWN DIAMOND

Shape and Cutting Style EMERALD CUT

8.97 X 6.42 X 4.43 MM Measurements

**GRADING RESULTS** 

Carat Weight 2.52 CARATS

Color Grade

Clarity Grade VS 2

### ADDITIONAL GRADING INFORMATION

EXCELLENT Polish **EXCELLENT** Symmetry

Fluorescence NONE (G) LG631454474 Inscription(s)

Comments: This Laboratory Grown Diamond was created by Chemical Vapor Deposition (CVD) growth process and may include post-growth treatment.