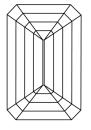

# INSTITUTE

# **ELECTRONIC COPY**

# LABORATORY GROWN DIAMOND REPORT

April 25, 2024

IGI Report Number LG631454474

LABORATORY GROWN Description

DIAMOND

Shape and Cutting Style **EMERALD CUT** 

Measurements 8.97 X 6.42 X 4.43 MM

# **GRADING RESULTS**

2.52 CARATS Carat Weight

Color Grade

Clarity Grade VS 2

## ADDITIONAL GRADING INFORMATION

Polish **EXCELLENT** 

**EXCELLENT** Symmetry

NONE Fluorescence

/函 LG631454474 Inscription(s)

Comments: This Laboratory Grown Diamond was created by Chemical Vapor Deposition (CVD) growth process and may include post-growth treatment.

Type IIa

# **PROPORTIONS**



# **CLARITY CHARACTERISTICS**





# **KEY TO SYMBOLS**

Red symbols indicate internal characteristics. Green symbols indicate external characteristics.

## **GRADING SCALES**

## CLARITY

| IF                     | VVS <sup>1-2</sup>             | VS <sup>1-2</sup>         | SI 1-2               | I <sup>1-3</sup> |
|------------------------|--------------------------------|---------------------------|----------------------|------------------|
| Internally<br>Flawless | Very Very<br>Slightly Included | Very<br>Slightly Included | Slightly<br>Included | Included         |

### COLOR

| E F G H I J Faint Very Light | Light |
|------------------------------|-------|
|------------------------------|-------|



Sample Image Used



© IGI 2020, International Gemological Institute

FD - 10 20





IGI Report Number LG631454474