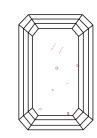

# **CLARITY CHARACTERISTICS**

# **KEY TO SYMBOLS**

Red symbols indicate internal characteristics. Green symbols indicate external characteristics.