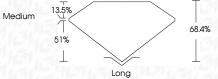

S**





#### **KEY TO SYMBOLS**

Red symbols indicate internal characteristics. Green symbols indicate external characteristics.

#### **GRADING SCALES**

#### CLARITY

| IF                     | VVS <sup>1-2</sup>             | VS <sup>1-2</sup>         | SI 1-2               | I 1 - 3  |
|------------------------|--------------------------------|---------------------------|----------------------|----------|
| Internally<br>Flawless | Very Very<br>Slightly Included | Very<br>Slightly Included | Slightly<br>Included | Included |

# COLOR

| Е | F | G | Н | I | J | Faint | Very Light | Light |
|---|---|---|---|---|---|-------|------------|-------|
|---|---|---|---|---|---|-------|------------|-------|



Sample Image Used



© IGI 2020, International Gemological Institute

FD - 10 20







# ADDITIONAL GRADING INFORMATION

| Polish       | EXCELLENT |
|--------------|-----------|
| Symmetry     | EXCELLENT |
| Fluorescence | NONE      |

Inscription(s) (GS) LG631455407 Comments: This Laboratory Grown Diamond was

created by Chemical Vapor Deposition (CVD) growth process and may include post-growth treatment. Type IIa