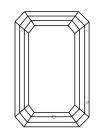

Report verification at igi.org

LG631455407

LABORATORY GROWN

April 25, 2024

Description

IGI Report Number



# **ELECTRONIC COPY**

## LABORATORY GROWN DIAMOND REPORT

April 25, 2024

IGI Report Number LG631455407

Description LABORATORY GROWN

DIAMOND

Shape and Cutting Style EMERALD CUT

Measurements 9.02 X 6.17 X 4.22 MM

**GRADING RESULTS** 

Carat Weight 2.33 CARATS

Color Grade

Clarity Grade VS 1

#### ADDITIONAL GRADING INFORMATION

Polish **EXCELLENT** 

Symmetry **EXCELLENT** 

Fluorescence NONE

Inscription(s) (G) LG631455407

Comments: This Laboratory Grown Diamond was created by Chemical Vapor Deposition (CVD) growth process and may include post-growth treatment.

Type IIa

#### **PROPORTIONS**



## **CLARITY CHARACTERISTICS**





#### **KEY TO SYMBOLS**

Red symbols indicate internal characteristics. Green symbols indicate external characteristics.

#### **GRADING SCALES**

#### CLARITY

| IF                     | VVS <sup>1-2</sup>             | VS <sup>1-2</sup>         | SI 1-2               | I 1 - 3  |
|------------------------|--------------------------------|---------------------------|----------------------|----------|
| Internally<br>Flawless | Very Very<br>Slightly Included | Very<br>Slightly Included | Slightly<br>Included | Included |

# COLOR

| Е | F | G | Н | I | J | Faint | Very Light | Light |
|---|---|---|---|---|---|-------|------------|-------|
|---|---|---|---|---|---|-------|------------|-------|



Sample Image Used



© IGI 2020, International Gemological Institute

FD - 10 20







# A