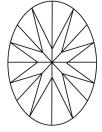

024

Description

(Faceted)

Inscription(s)

IGI Report Number

Shape and Cutting Style

# **ELECTRONIC COPY**

## LABORATORY GROWN DIAMOND REPORT

April 29, 2024

IGI Report Number LG631457003

Description LABORATORY GROWN

DIAMOND

Shape and Cutting Style

OVAL BRILLIANT 9.83 X 7.24 X 4.48 MM

GRADING RESULTS

Measurements

Carat Weight 1.98 CARAT

Color Grade

Clarity Grade VS 1

### ADDITIONAL GRADING INFORMATION

Polish **EXCELLENT** 

Symmetry **EXCELLENT** 

Fluorescence NONE

Inscription(s) IGI LG631457003

Comments: This Laboratory Grown Diamond was created by Chemical Vapor Deposition (CVD) growth process and may include post-growth treatment.

Type IIa

## TORT GROWN DIAMOND RE

## LG631457003

Report verification at igi.org

### PROPORTIONS



## **CLARITY CHARACTERISTICS**





### **KEY TO SYMBOLS**

Red symbols indicate internal characteristics. Green symbols indicate external characteristics.

### **GRADING SCALES**

### CLARITY

| IF                     | VVS <sup>1-2</sup>             | VS <sup>1-2</sup>         | SI 1-2               | I <sup>1-3</sup> |
|------------------------|--------------------------------|---------------------------|----------------------|------------------|
| Internally<br>Flawless | Very Very<br>Slightly Included | Very<br>Slightly Included | Slightly<br>Included | Included         |

LABORATORY GROWN

DIAMOND REPORT

### COLOR

|--|



Sample Image Used



© IGI 2020, International Gemological Institute

FD - 10 20





#### ADDITIONAL GRADING INFORMATION

| Polish       | EXCELLEN |
|--------------|----------|
| Symmetry     |