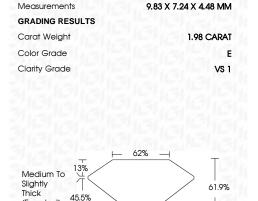

## LABORATORY GROWN DIAMOND REPORT

April 29, 2024

IGI Report Number LG631457003

Description LABORATORY GROWN

DIAMOND

Shape and Cutting Style

OVAL BRILLIANT 9.83 X 7.24 X 4.48 MM

GRADING RESULTS

Measurements

Carat Weight 1.98 CARAT

Color Grade

Clarity Grade VS 1

### PROPORTIONS