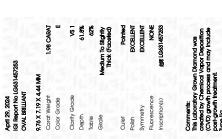

### LABORATORY GROWN DIAMOND REPORT

April 29, 2024

IGI Report Number

Description

Shape and Cutting Style

Measurements

**GRADING RESULTS** 

Carat Weight

Color Grade

Clarity Grade

ADDITIONAL GRADING INFORMATION

created by Chemical Vapor Deposition (CVD) growth

Polish

Symmetry

Fluorescence

Inscription(s)

Comments: This Laboratory Grown Diamond was

process and may include post-growth treatment. Type IIa

**PROPORTIONS** 

LG631457253

DIAMOND **OVAL BRILLIANT** 

1.98 CARAT

**EXCELLENT** 

**EXCELLENT** 

/函 LG631457253

NONE

E

VS 1

LABORATORY GROWN

9.76 X 7.19 X 4.44 MM