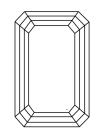

Report verification at igi.org

# **ELECTRONIC COPY**

## LABORATORY GROWN DIAMOND REPORT

April 29, 2024

IGI Report Number LG631457258

LABORATORY GROWN Description

DIAMOND

D

Shape and Cutting Style **EMERALD CUT** 

Measurements 8.18 X 5.90 X 3.86 MM

**GRADING RESULTS** 

1.84 CARAT Carat Weight

Color Grade

Clarity Grade VS 1

## ADDITIONAL GRADING INFORMATION

Polish **EXCELLENT** 

**EXCELLENT** Symmetry

NONE Fluorescence

Inscription(s) /函 LG631457258

Comments: This Laboratory Grown Diamond was created by Chemical Vapor Deposition (CVD) growth process and may include post-growth treatment.

Type IIa

## **PROPORTIONS**



#### **CLARITY CHARACTERISTICS**





## **KEY TO SYMBOLS**

Red symbols indicate internal characteristics. Green symbols indicate external characteristics.

## **GRADING SCALES**

## CLARITY

| IF.        | VVS <sup>1-2</sup> | VS <sup>1-2</sup> | SI 1-2   | I 1 - 3  |
|------------|--------------------|-------------------|----------|----------|
| Internally | Very Very          | Very              | Slightly | Included |
| Flawless   | Slightly Included  | Slightly Included | Included |          |

#### COLOR

| Е | F | G | Н | ı | J | Faint | Very Light | Light |
|---|---|---|---|---|---|-------|------------|-------|
|---|---|---|---|---|---|-------|------------|-------|



Sample Image Used



© IGI 2020, International Gemological Institute

FD - 10 20





IGI Report Number LG631457258

Description LABORATORY GROWN DI