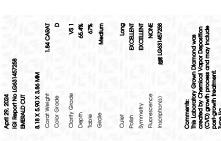

## LABORATORY GROWN DIAMOND REPORT

April 29, 2024

IGI Report Number LG631457258

LABORATORY GROWN Description

DIAMOND

D

Shape and Cutting Style **EMERALD CUT** 

Measurements 8.18 X 5.90 X 3.86 MM

**GRADING RESULTS** 

1.84 CARAT Carat Weight

Color Grade

Clarity Grade VS 1

## ADDITIONAL GRADING INFORMATION

Polish **EXCELLENT** 

**EXCELLENT** Symmetry

NONE Fluorescence

Inscription(s) /函 LG631457258

Comments: This Laboratory Grown Diamond was created by Chemical Vapor Deposition (CVD) growth process and may include post-growth treatment.