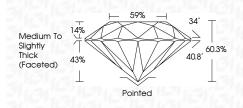

#### TY CHARACTERISTICS

PROPORTIONS

**KEY TO SYMBOLS** 

Red symbols indicate internal characteristics. Green symbols indicate external characteristics.

THIS DOCUMENT WAS PRODUCED WITH THE FOLLOWING SECURITY MEASURES: SPECIAL DOCUMENT PAPER, INK SCREENS, WATERMARK BACKGROUND DESIGNS, HOLOGRAM AND OTHER SECURITY FEATURES NOT LISTED AND DO EXCEED DOCUMENT SECURITY INDUSTRY GUIDELINES.