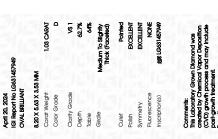

LG631457949

DIAMOND

62.7%

(国) LG631457949

LABORATORY GROWN

April 20, 2024

Description

Slightly

(Faceted)

Inscription(s)

Thick

IGI Report Number

process and may include post-growth treatment. Type IIa

LG631457949

DIAMOND

1.03 CARAT

**EXCELLENT EXCELLENT** 

131 LG631457949

NONE

D

# ADDITIONAL GRADING INFORMATION

46%

| Polish       | EXCELLEN |
|--------------|----------|
| Symmetry     | EXCELLEN |
| Fluorescence | NON      |

Pointed

Comments: This Laboratory Grown Diamond was created by Chemical Vapor Deposition (CVD) growth process and may include post-growth treatment.