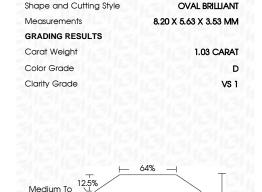

## LABORATORY GROWN DIAMOND REPORT

April 20, 2024

IGI Report Number

Description

Shape and Cutting Style

Measurements

**GRADING RESULTS** 

Carat Weight

Color Grade

Clarity Grade

ADDITIONAL GRADING INFORMATION

created by Chemical Vapor Deposition (CVD) growth

Polish

Symmetry

Fluorescence

Inscription(s) Comments: This Laboratory Grown Diamond was

VS 1

OVAL BRILLIANT

LABORATORY GROWN

8.20 X 5.63 X 3.53 MM

#### **CLARITY CHARACTERISTICS**

**PROPORTIONS** 