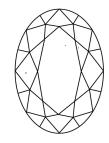

G631457949

DIAMOND

62.7%

(国) LG631457949

LABORATORY GROWN

April 20, 2024

Description

Slightly

(Faceted)

Inscription(s)

Thick

IGI Report Number

# **ELECTRONIC COPY**

## LABORATORY GROWN DIAMOND REPORT

April 20, 2024

IGI Report Number

Description

Shape and Cutting Style

Measurements

**GRADING RESULTS** 

Carat Weight

Color Grade

Clarity Grade

ADDITIONAL GRADING INFORMATION

created by Chemical Vapor Deposition (CVD) growth

Polish

Symmetry

Fluorescence

Inscription(s) Comments: This Laboratory Grown Diamond was

process and may include post-growth treatment. Type IIa

LG631457949

DIAMOND

1.03 CARAT

**EXCELLENT EXCELLENT** 

131 LG631457949

NONE

D

VS 1

OVAL BRILLIANT

LABORATORY GROWN

8.20 X 5.63 X 3.53 MM



#### **CLARITY CHARACTERISTICS**

**PROPORTIONS** 





### **KEY TO SYMBOLS**

Red symbols indicate internal characteristics. Green symbols indicate external characteristics.

### **GRADING SCALES**

### CLARITY

| IF                     | VVS <sup>1-2</sup>             | VS <sup>1-2</sup>         | SI 1-2               | I <sup>1-3</sup> |
|------------------------|--------------------------------|---------------------------|----------------------|------------------|
| Internally<br>Flawless | Very Very<br>Slightly Included | Very<br>Slightly Included | Slightly<br>Included | Included         |

LABORATORY GROWN

DIAMOND REPORT

#### COLOR

| Ε | F | G | Н | I | J | Faint | Very Light | Ligh |
|---|---|---|---|---|---|-------|------------|------|
|---|---|---|---|---|---|-------|------------|------|



Sample Image Used



© IGI 2020, Int