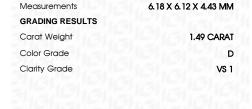

# LABORATORY GROWN DIAMOND REPORT

April 26, 2024

IGI Report Number

Description

LABORATORY GROWN DIAMOND

Shape and Cutting Style

6.18 X 6.12 X 4.43 MM

LG631458499

PRINCESS CUT

D

GRADING RESULTS

Measurements

Carat Weight 1.49 CARAT

Color Grade

Clarity Grade VS 1