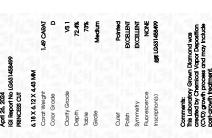

# LABORATORY GROWN DIAMOND REPORT

April 26, 2024

IGI Report Number

Description

LABORATORY GROWN DIAMOND

Shape and Cutting Style

6.18 X 6.12 X 4.43 MM

LG631458499

PRINCESS CUT

D

GRADING RESULTS

Measurements

Carat Weight 1.49 CARAT

Color Grade

Clarity Grade VS 1

# ADDITIONAL GRADING INFORMATION

Polish **EXCELLENT** 

Symmetry **EXCELLENT** 

Fluorescence NONE

Inscription(s) (5) LG631458499

Comments: This Laboratory Grown Diamond was created by Chemical Vapor Deposition (CVD) growth