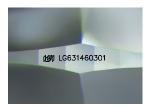

1/5/1 LG631460301

NONE

LABORATORY GROWN

7.60 - 7.65 X 4.74 MM

**ROUND BRILLIANT** 

Faint

Very Light

Sample Image Used

© IGI 2020, International Gemological Institute

FD - 10 20

LG631460301

IDEAL

Description LABORATORY GROWN DIAMOND