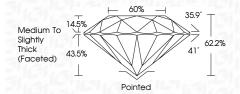

#### **PROPORTIONS**

LG631460301

DIAMOND

1.73 CARAT

VS 1

**IDEAL** 

**EXCELLENT** 

**EXCELLENT** 

1/5/1 LG631460301

NONE

LABORATORY GROWN

7.60 - 7.65 X 4.74 MM

**ROUND BRILLIANT** 

Shape and Cutting Style ROUND BRILLIANT 7.60 - 7.65 X 4.74 MM Measurements

**GRADING RESULTS** 

Cut Grade

Carat Weight **1.73 CARAT** Color Grade Clarity Grade VS 1