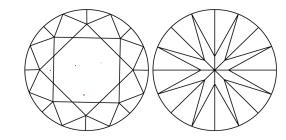

# **PROPORTIONS**

LG631461114

DIAMOND

3.07 CARATS

VS 2

**IDEAL** 

NONE

**EXCELLENT EXCELLENT** 

### **CLARITY CHARACTERISTICS**

# **KEY TO SYMBOLS**

Red symbols indicate internal characteristics. Green symbols indicate external characteristics.