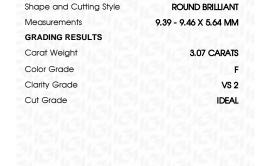

# LABORATORY GROWN DIAMOND REPORT

April 22, 2024

IGI Report Number

Description

Shape and Cutting Style

Measurements

**GRADING RESULTS** 

Color Grade

Carat Weight

Clarity Grade

Cut Grade

ADDITIONAL GRADING INFORMATION

created by Chemical Vapor Deposition (CVD) growth

Polish

Symmetry

Fluorescence

# **PROPORTIONS**

LG631461114

DIAMOND

3.07 CARATS

VS 2

**IDEAL** 

NONE

**EXCELLENT EXCELLENT** 

/匈 LG631461114

LABORATORY GROWN

9.39 - 9.46 X 5.64 MM

ROUND BRILLIANT