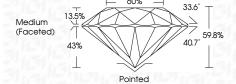

# **PROPORTIONS**

LG631461114

DIAMOND

3.07 CARATS

VS 2

**IDEAL** 

NONE

**EXCELLENT EXCELLENT** 

/匈 LG631461114

LABORATORY GROWN

9.39 - 9.46 X 5.64 MM

ROUND BRILLIANT