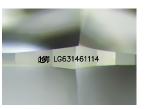

LG631461114

DIAMOND

LABORATORY GROWN

April 22, 2024

Description

IGI Report Number

Inscription(s) Comments: This Laboratory Grown Diamond was

process and may include post-growth treatment. Type IIa

# LG631461114

Report verification at igi.org

/匈 LG631461114

LABORATORY GROWN

9.39 - 9.46 X 5.64 MM

ROUND BRILLIANT