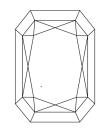

#### **PROPORTIONS**

## LABORATORY GROWN DIAMOND REPORT

April 29, 2024

IGI Report Number LG631462697

LABORATORY GROWN Description

DIAMOND

Shape and Cutting Style CUT CORNERED RECTANGULAR

MODIFIED BRILLIANT

8.91 X 6.24 X 4.05 MM Measurements