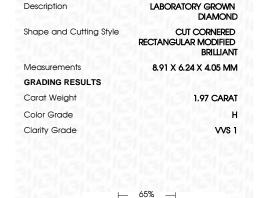

## LABORATORY GROWN DIAMOND REPORT

April 29, 2024

IGI Report Number LG631462697

LABORATORY GROWN Description

DIAMOND

Shape and Cutting Style CUT CORNERED RECTANGULAR

MODIFIED BRILLIANT

8.91 X 6.24 X 4.05 MM Measurements

### **GRADING RESULTS**

Carat Weight 1.97 CARAT

Color Grade Н

Clarity Grade VVS 1