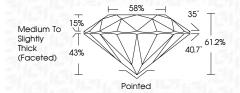

al characteristics. Green symbols indicate external characteristics.

#### **GRADING SCALES**

DEFGHIJ

#### CLARITY

| IF                     | VVS <sup>1-2</sup>             | VS <sup>1-2</sup>         | SI 1-2               | I <sup>1-3</sup> |
|------------------------|--------------------------------|---------------------------|----------------------|------------------|
| Internally<br>Flawless | Very Very<br>Slightly Included | Very<br>Slightly Included | Slightly<br>Included | Included         |
| COLOR                  |                                |                           |                      |                  |

Faint

Very Light

Light

LABORATORY GROWN

DIAMOND REPORT



Sample Image Used



© IGI 2020, International Gemological Institute

FD - 10 20





LG631463016



# ADDITIONAL GRADING INFORMATION

| Polish       | EXCELLENT |
|--------------|-----------|
| Symmetry     | EXCELLENT |
| Fluorescence | NONE      |

Inscription(s) (何) LG631463016 Comments: This Laboratory Grown Diamond was created by Chemical Vapor Deposition (CVD) growth process and may include post-growth treatment.