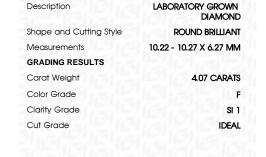

# LABORATORY GROWN DIAMOND REPORT

April 27, 2024

IGI Report Number LG631463016

Description

LABORATORY GROWN DIAMOND

ROUND BRILLIANT

Shape and Cutting Style

10.22 - 10.27 X 6.27 MM

### **GRADING RESULTS**

Measurements

4.07 CARATS Carat Weight

Color Grade

SI 1 Clarity Grade

Cut Grade **IDEAL** 