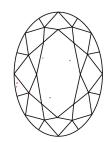

Report verification at igi.org

LG631465638

63.3%

(451) LG631465638

LABORATORY GROWN

April 23, 2024

Description

IGI Report Number

# **ELECTRONIC COPY**

## LABORATORY GROWN DIAMOND REPORT

April 23, 2024

IGI Report Number

mber **LG631465638** 

Description

Measurements

LABORATORY GROWN DIAMOND

Shape and Cutting Style

9.19 X 6.52 X 4.13 MM

OVAL BRILLIANT

**GRADING RESULTS** 

Carat Weight 1.57 CARAT

Color Grade

Clarity Grade VS 1

### ADDITIONAL GRADING INFORMATION

Polish **EXCELLENT** 

Symmetry **EXCELLENT** 

Fluorescence NONE

Inscription(s) LG631465638

Comments: This Laboratory Grown Diamond was created by Chemical Vapor Deposition (CVD) growth process and may include post-growth treatment.

Type IIa

## **PROPORTIONS**



## **CLARITY CHARACTERISTICS**





### **KEY TO SYMBOLS**

Red symbols indicate internal characteristics. Green symbols indicate external characteristics.

#### **GRADING SCALES**

#### CLARITY

| IF                     | VVS <sup>1-2</sup>             | VS <sup>1-2</sup>         | SI 1-2               | I 1 - 3  |
|------------------------|--------------------------------|---------------------------|----------------------|----------|
| Internally<br>Flawless | Very Very<br>Slightly Included | Very<br>Slightly Included | Slightly<br>Included | Included |

#### COLOR

|--|



Sample Image Used



© IGI 2020, International Gemological Institute

FD - 10 20



Shape and Cutting Style

Shape and Cutting Style

OVAL BRILLIANT

Measurements
9.19 X 6.52 X 4.13 MM

GRADING RESULTS

Carat Weight
Color Grade
E
Clarity Grade
VS 1