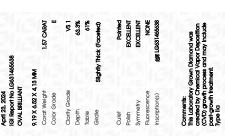

## LABORATORY GROWN DIAMOND REPORT

April 23, 2024

IGI Report Number

mber **LG631465638** 

Description

Measurements

LABORATORY GROWN DIAMOND

Shape and Cutting Style

9.19 X 6.52 X 4.13 MM

OVAL BRILLIANT

**GRADING RESULTS** 

Carat Weight 1.57 CARAT

Color Grade

Clarity Grade VS 1

### ADDITIONAL GRADING INFORMATION

Polish **EXCELLENT** 

Symmetry **EXCELLENT** 

Fluorescence NONE

Inscription(s) LG631465638

Comments: This Laboratory Grown Diamond was created by Chemical Vapor Deposition (CVD) growth process and may include post-growth treatment.

Measurements
9.19 X 6.52 X 4.13 MM

GRADING RESULTS

Carat Weight
Color Grade
E
Clarity Grade
VS 1

## ADDITIONAL GRADING INFORMATION

45%

| Polish   | EXCELLEN |  |
|----------|----------|--|
| Symmetry | EXCELLEN |  |
| F1       |          |  |

Pointed

Comments: This Laboratory Grown Diamond was created by Chemical Vapor Deposition (CVD) growth process and may include post-growth treatment.

Type II

Inscription(s)

Thick

(Faceted)