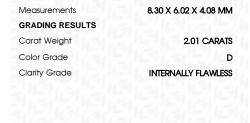

Measurements

GRADING RESULTS

Carat Weight 2,01 CARATS

Color Grade

D

8.30 X 6.02 X 4.08 MM

Clarity Grade

INTERNALLY FLAWLESS