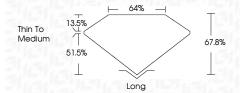

ERISTICS**





### **KEY TO SYMBOLS**

Red symbols indicate internal characteristics. Green symbols indicate external characteristics.

### **GRADING SCALES**

### CLARITY

| IF                     | VVS <sup>1-2</sup>             | VS <sup>1-2</sup>         | SI 1-2               | I <sup>1-3</sup> |
|------------------------|--------------------------------|---------------------------|----------------------|------------------|
| Internally<br>Flawless | Very Very<br>Slightly Included | Very<br>Slightly Included | Slightly<br>Included | Included         |
| COLOR                  |                                |                           |                      |                  |

#### 00.0

|--|



Sample Image Used



© IGI 2020, International Gemological Institute

FD - 10 20







# ADDITIONAL GRADING INFORMATION

Polish EXCELLENT
Symmetry EXCELLENT
Fluorescence NONE
Inscription(s) (妈认G631466148

Comments: As Grown - No indication of post-growth treatment.

This Laboratory Grown Diamond was created by High Pressure High Temperature (HPHT) growth process.

Type II





www.igi.org