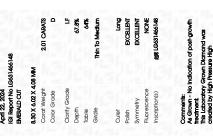

Measurements

GRADING RESULTS

Carat Weight 2,01 CARATS

Color Grade

D

8.30 X 6.02 X 4.08 MM

Clarity Grade

INTERNALLY FLAWLESS

### ADDITIONAL GRADING INFORMATION

Polish **EXCELLENT** 

Symmetry **EXCELLENT** 

Fluorescence NONE

Inscription(s) LG631466148

Comments: As Grown - No indication of post-growth

treatment.

This Laboratory Grown Diamond was created by High Pressure High Temperature (HPHT) growth process.