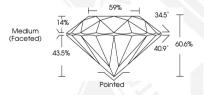

#### **GRADING RESULTS**

0.93 CARAT Carat Weight

Color Grade

Clarity Grade VS 2 Cut Grade IDFAI

# ADDITIONAL GRADING INFORMATION

Polish **EXCELLENT** 

Symmetry **EXCELLENT** Fluorescence NONE

1631 LG631466242 Inscription(s)

Comments: HEARTS & ARROWS

This Laboratory Grown Diamond was created by Chemical Vapor Deposition (CVD) growth process and may include post-growth treatment.

# ROUND BRILLIANT

6.30 - 6.32 X 3.82 MM Carat Weight

Color Grade Clarity Grade VS 2 Cut Grade IDFAI Polish **EXCELLENT EXCELLENT** 

0.93 CARAT

Symmetry Fluorescence NONE 151 LG631466242 Inscription(s)

Comments: HEARTS & ARROWS This Laboratory Grown Diamond was created by Chemical Vapor Deposition (CVD) growth process and may include post-growth treatment. Type Ila

# 6.30 - 6.32 X 3.82 MM

Carat Weight 0.93 CARAT Color Grade D Clarity Grade VS 2 Cut Grade IDEAL Polish **EXCELLENT** Symmetry **EXCELLENT** 

NONE Fluorescence Inscription(s) 1631 LG631466242 Comments: HEARTS & ARROWS This Laboratory Grown Diamond was created by Chemical Vapor