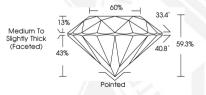

# IGI LABORATORY GROWN DIAMOND IDENTIFICATION REPORT

April 29, 2024

**IGI** Report Number LG631466923 Description LABORATORY GROWN DIAMOND

Shape and Cutting Style ROUND BRILLIANT Measurements 6.20 - 6.24 X 3.68 MM

**GRADING RESULTS** 

0.86 CARAT Carat Weight

Color Grade D

VVS 2 Clarity Grade Cut Grade IDFAI

# ADDITIONAL GRADING INFORMATION

Polish **EXCELLENT** Symmetry **EXCELLENT** 

Fluorescence NONE

1631 LG631466923 Inscription(s)

Comments: HEARTS & ARROWS

This Laboratory Grown Diamond was created by Chemical Vapor Deposition (CVD) growth process and may include post-growth